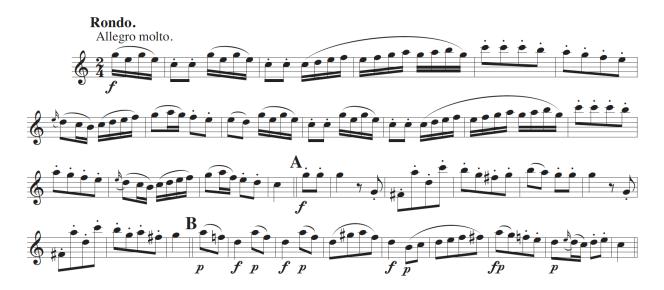

## Soprano Clarinet Excerpts

Rossini, Semiramide Overture

Mozart, Serenade No. 10 in B-flat, K. 361

Brahms, Third Symphony in F, Op. 90, 2<sup>nd</sup> Movement

**Bass Clarinet Excerpts** 

Tchaikowsky's Nutcracker Ballet, excerpts