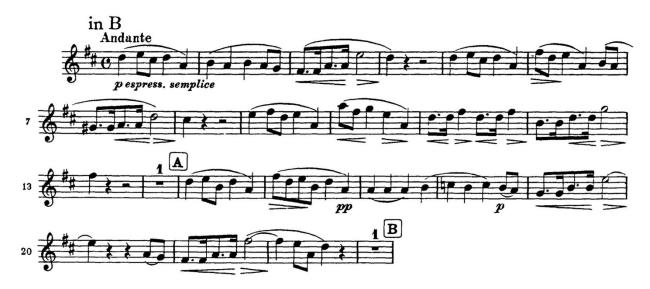

## Soprano Clarinet Excerpts

Rossini, Semiramide Overture

Mozart, Serenade No. 10 in B-flat, K. 361

Brahms, Third Symphony in F, Op. 90, 2<sup>nd</sup> Movement

**Bass Clarinet Excerpts** 

Tchaikowsky's Nutcracker Ballet, excerpts