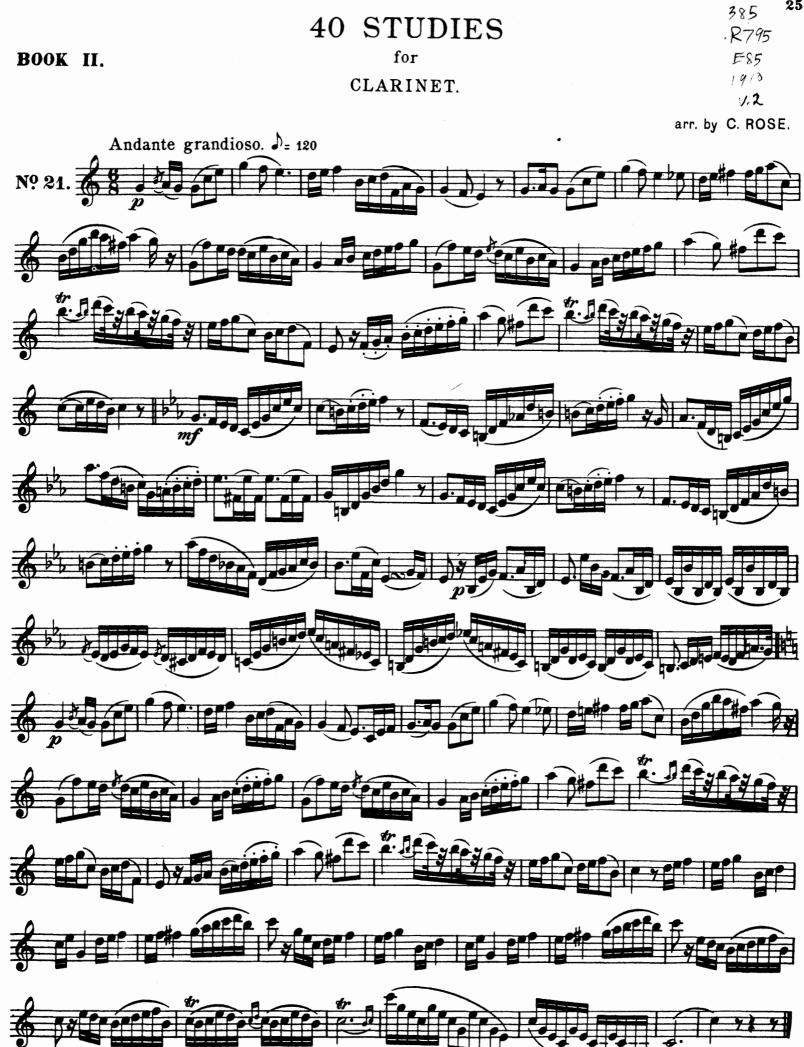

Fall 2024 Clarinet Auditions

Requirements for **all** auditionees: Etude Chromatic Scale, full range F Major Scale, 3 octaves

Sight-reading

Premiere Ensemble Soprano Clarinets (ESO and Wind Symphony): Include all additional soprano clarinet excerpts.

Premiere Ensemble Bass Clarinets: Include all additional bass clarinet excerpts.

MT

25

Klein of Charles Estet ħ. Gift of

20/92/6

13965 -24

Published MCMX by Carl Fischer. N.Y.