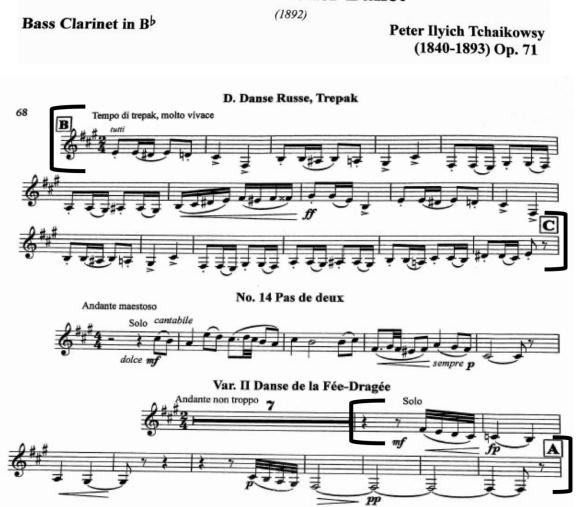

## Soprano Clarinet Excerpts

Rossini, Semiramide Overture

Mozart, Serenade No. 10 in B-flat, K. 361

Brahms, Third Symphony in F, Op. 90, 2<sup>nd</sup> Movement

**Bass Clarinet Excerpts** 

Tchaikowsky's Nutcracker Ballet, excerpts

## The Nutcracker Ballet