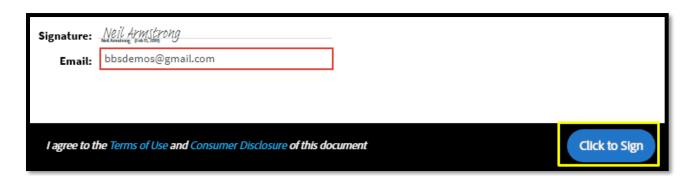

Carefully read the disclosure and authorization language. If you agree to consent to the background check click in the signature box shown below:

Next, sign your name by typing it in on your keyboard or by tracing your signature with your finger/stylus (if you're on a touchscreen device). Then, click "Apply".

To complete the signature process, click "Click to Sign" to finish Step C.