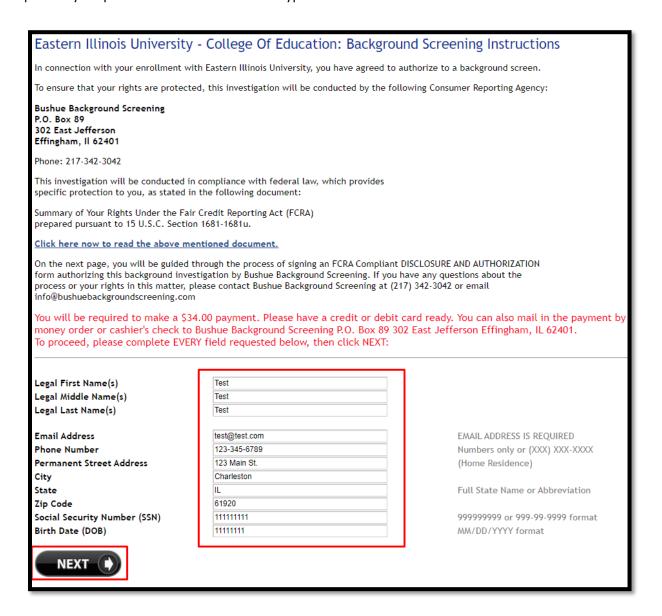

### Step B:

You will be directed to a webpage that informs you of your rights as a consumer and asks you to provide your personal information. Please type in all information and click "Next". Shown below.