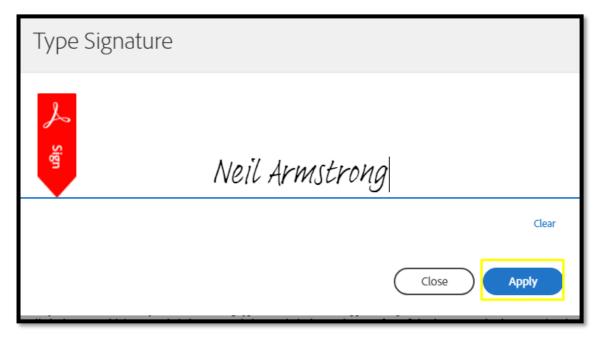

Carefully read the disclosure and authorization language. If you agree to consent to the background check click in the signature box shown below:

Next, sign your name by typing it in on your keyboard or by tracing your signature with your finger/stylus (if you're on a touchscreen device). Then, click "Apply".