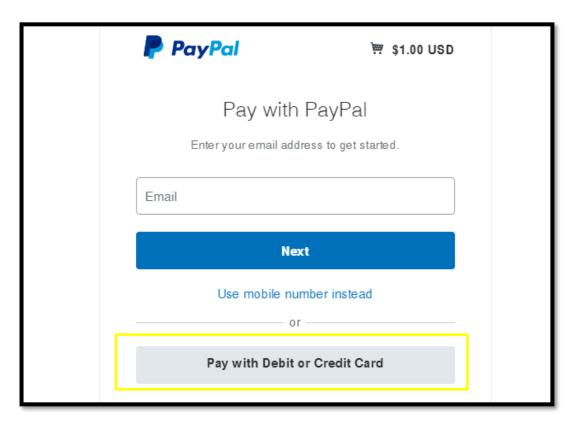

# Step E:

To checkout, click "Click Here to Pay".

If you have a PayPal account and choose to checkout with PayPal, please sign-in. If you chose to checkout without PayPal, click on "Pay with Debit or Credit Card".