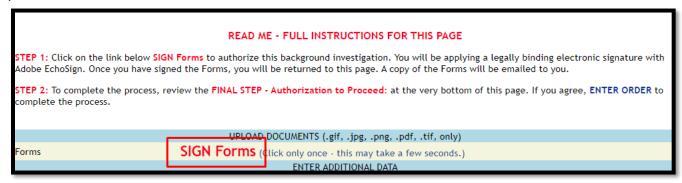

### Step C:

After clicking next, you will be directed to a new page in which you will be given instructions on how to sign a disclosure and authorization form. Click "Sign Forms" as shown below and highlighted with a yellow box: