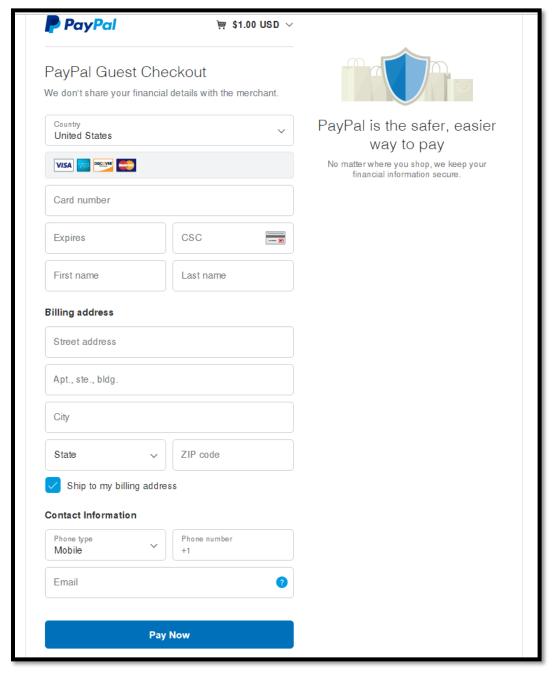

Lastly, if you choose to checkout by <u>not</u> signing into PayPal, you will be asked to enter your payment information. Shown below.

If you have any issues when making payment, you are free to call the Bushue Background Screening office at 217-342-3042 to make payment over the phone. If you have any further questions, please call or email Bushue Background Screening at 217-342-3042 or <a href="mailto:info@bushuebackgroundscreening.com">info@bushuebackgroundscreening.com</a>