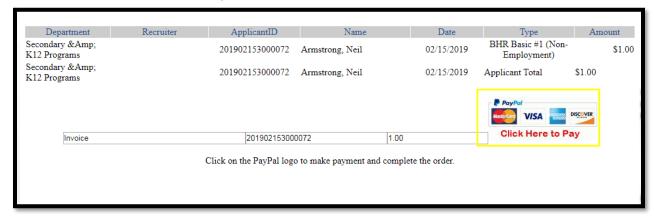

# Step E:

To checkout, click "Click Here to Pay".

If you have a PayPal account and choose to checkout with PayPal, please sign-in. If you chose to checkout without PayPal, click on "Pay with Debit or Credit Card".