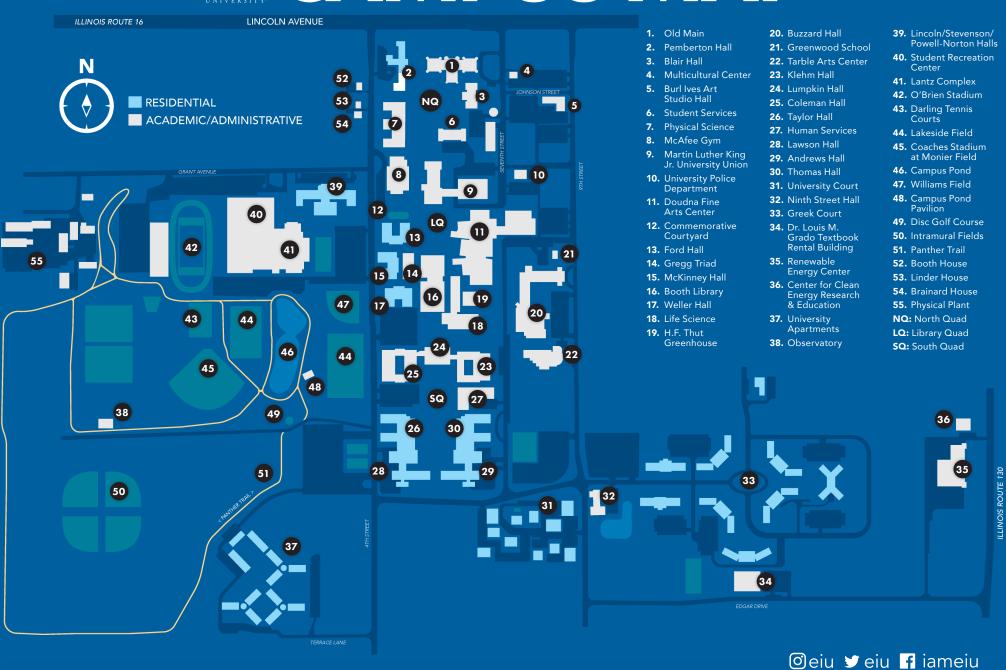

# EASTERN CAMPUS MAP

#### 1. OLD MAIN

- Admissions
- Office of the President
- Registrar
- Student Accounts
- Department of Mathematics
   & Computer Science
- Business Office
- Human Resources
- Civil Rights & Diversity
- VP Enrollment Management
- VP Student Affairs
- VP Business Affairs

#### 2. PEMBERTON HALL Residence Hall

• Sandra & Jack Pine Honors College

#### 3. BLAIR HALL

- Office of Belonging, Access & Engagement
- William V. Weber Program in Study Abroad
- Graduate School
- Office of International Students & Scholars
- Health Education Resource Center (HERC)
- Department of Sociology, Anthropology & Criminology

#### 4. MULTICULTURAL CENTER

#### 5. BURL IVES ART STUDIO

• Graduate Art Studios

#### **6. STUDENT SERVICES**

- Office of Financial Aid & Scholarships
- Panther Card Office
- Campus Technology Support

#### 7. PHYSICAL SCIENCE

- Department of Physics
- Department of Chemistry & Biochemistry
- Department of Psychology
- · Department of Geology & Geography

#### 8. MCAFEE GYM

- Academic Advising Services
- Academic Support Center
- Campus Food Pantry
- New Student & Family Programs
- Office of Accessibility & Accommodations
- Testing & Evaluation Services
- TRIO Student Support Services

# 9. MARTIN LUTHER KING JR. UNIVERSITY UNION

- EIU Bookstore
- EIU Lanes Bowling Alley
- Grand Ballroom & University Ballroom
- Java Beanery & Bakery
- Office of Housing & Dining
- Office of Leadership & Engagement
- Panther Print & Copy Center
- Seventh Street Underground Lounge
- Student Life Office
- University Food Court

#### 10. UNIVERSITY POLICE DEPARTMENT

### 11. DOUDNA FINE ARTS CENTER

- College of Liberal Arts & Sciences
- Department of Art + Design
- Department of Music
- Department of Theatre

- Dvorak Concert Hall
- Recital Hall
- Black Box Theatre
- Proscenium Theatre
- Globe Studio
- Band Rehearsal Hall
- Red Zone
- Concourse/Hall of Mirrors

#### 12. COMMEMORATIVE COURTYARD

13. FORD HALL Residence Hall

#### 14. GREGG TRIAD

- Computer Lab
- Tutoring Center

15. MCKINNEY HALL Residence Hall

#### **16. BOOTH LIBRARY**

- Center for Student Innovation
- Ballenger Teachers Center
- Faculty Development & Innovation Center
- Family Hub

17. WELLER HALL Residence Hall

#### **18. LIFE SCIENCE**

• Department of Biological Sciences

#### 19. H.F. THUT GREENHOUSE

#### **20. BUZZARD HALL**

- College of Education & Professional Studies
- School of Communication & Journalism
- Daily Eastern News
- WEIU Radio & TV
- Childcare Laboratory

#### 21. GREENWOOD SCHOOL

#### 22. TARBLE ARTS CENTER

#### 23. KLEHM HALL

- College of Health & Human Services
- School of Technology
- Department of Human Services & Community Leadership
- Department of Nutrition & Dietetics
- Department of Public Health
- STEP Center

#### 24. LUMPKIN HALL

- Lumpkin College of Business & Technology
- School of Business
- Lumpkin College Hub for Engagement, Leadership & Professionalism
- Security Analysis Center

#### **25. COLEMAN HALL**

- Department of History
- Department of English
- Department of World Languages & Cultures
- Department of Economics
- Department of Military Science / Army ROTC
- Department of Philosophy
- Department of Political Science
- African American/African Diaspora Hub
- Latinx & Spanish Language Academic Hub (Rincón Latino)
- Pan Asian Hub
- Writing Center

#### 26. TAYLOR HALL Residence Hall

• South Quad Dining Center

#### **27. HUMAN SERVICES**

- Medical & Counseling Clinic
- Career Services
- Communication Disorders & Sciences
- 28. LAWSON HALL Residence Hall
- 29. ANDREWS HALL Residence Hall
- 30. THOMAS HALL Residence Hall31. UNIVERSITY COURT Apartments

#### **32. NINTH STREET HALL**

- Gail & Richard Lumpkin School of Nursing
- Child Care Resource & Referral
- 33. GREEK COURT Residence Halls

# 34. DR. LOUIS M. GRADO TEXTBOOK RENTAL BUILDING

35. RENEWABLE ENERGY CENTER

# 36. CENTER FOR CLEAN ENERGY RESEARCH & EDUCATION

**37. UNIVERSITY APARTMENTS** Apartments

38. OBSERVATORY

# 39. LINCOLN / STEVENSON / POWELL-NORTON HALLS Residence Halls

- Center for Gender & Sexual Diversity
- Stevenson Tower Dining Center

### **40. STUDENT RECREATION CENTER**

### 41. LANTZ COMPLEX

- Eastern Illinois Athletic Department
- Groniger Arena
- Groniger Are
- Padovan Pool
- FieldhouseDepartment of Kinesiology, Sport & Recreation

### 42. O'BRIEN FIELD Football & Track

## 43. DARLING TENNIS COURTS

44. LAKESIDE FIELD Soccer

45. COACHES STADIUM
AT MONIER FIELD Baseball

46. CAMPUS POND

47. WILLIAMS FIELD Softball

48. CAMPUS POND PAVILION

**49. DISC GOLF COURSE** 

**50. INTRAMURAL FIELDS** 

# 51. PANTHER TRAIL

52. BOOTH HOUSEUniversity Marketing & Communications

### 53. BRAINARD HOUSE

Alumni Services

#### **NQ. NORTH QUAD**

**LQ. LIBRARY QUAD** 

**SQ. SOUTH QUAD**